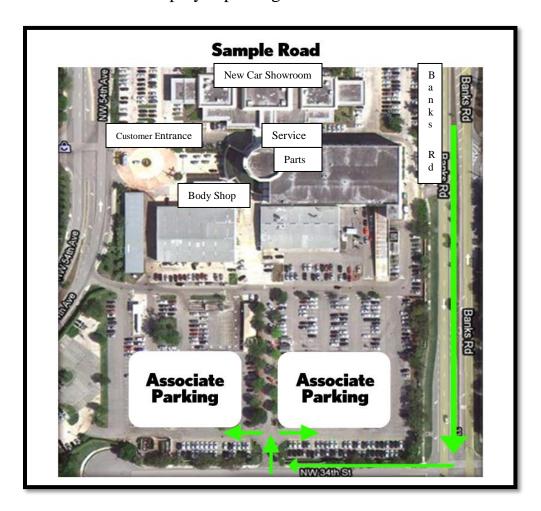

## Directions from the Turnpike & I-95

Go WEST on SAMPLE RD
Continue across LYONS RD
Make the FIRST LEFT onto BANKS RD (Chevron on corner)
Make FIRST RIGHT onto 34<sup>th</sup> ST
Make a RIGHT into employee parking lot

## **Directions from 441**

Go EAST on SAMPLE RD (PASS in front of the dealership)
Make FIRST RIGHT onto BANKS RD (Chevron on corner)
Make FIRST RIGHT onto 34<sup>th</sup> ST
Make a RIGHT into employee parking lot